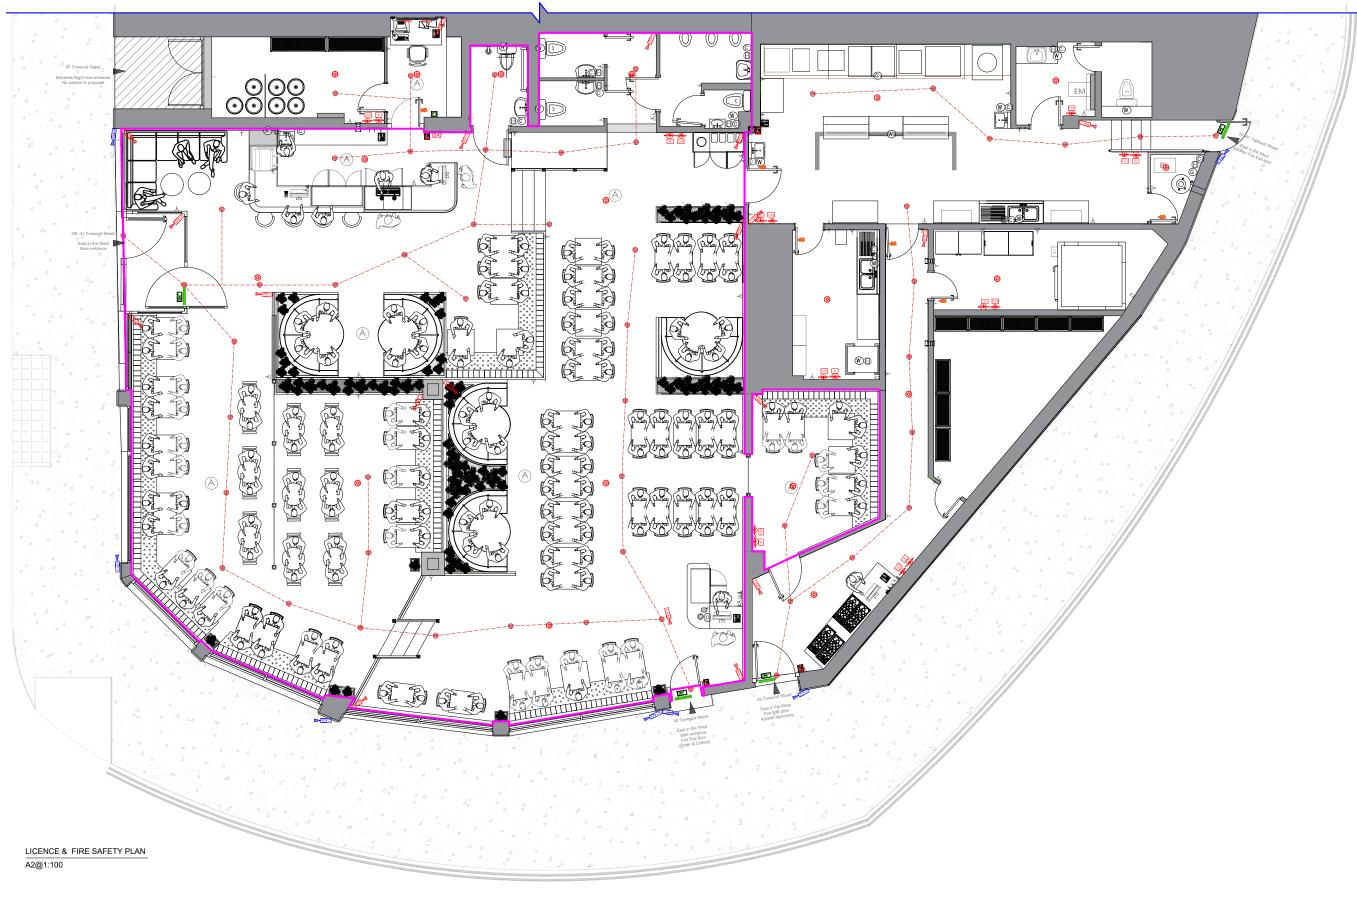

The plan accompanying the application is shown in Appendix 2.

2.2 The Council as the Licensing Authority is satisfied that the Applicant has met the administrative requirements of Section 17(5) but is unable to issue the Licence, as relevant Representations have been received. The Licensing Authority is also satisfied that the Representations have been received within the appropriate time scale and have not been subsequently withdrawn.

# **Appendices**

Appendix 1 Relevant sections of the application form

Appendix 2 Plan of the Premises

Appendix 3 Representation from Devon and Cornwall Police