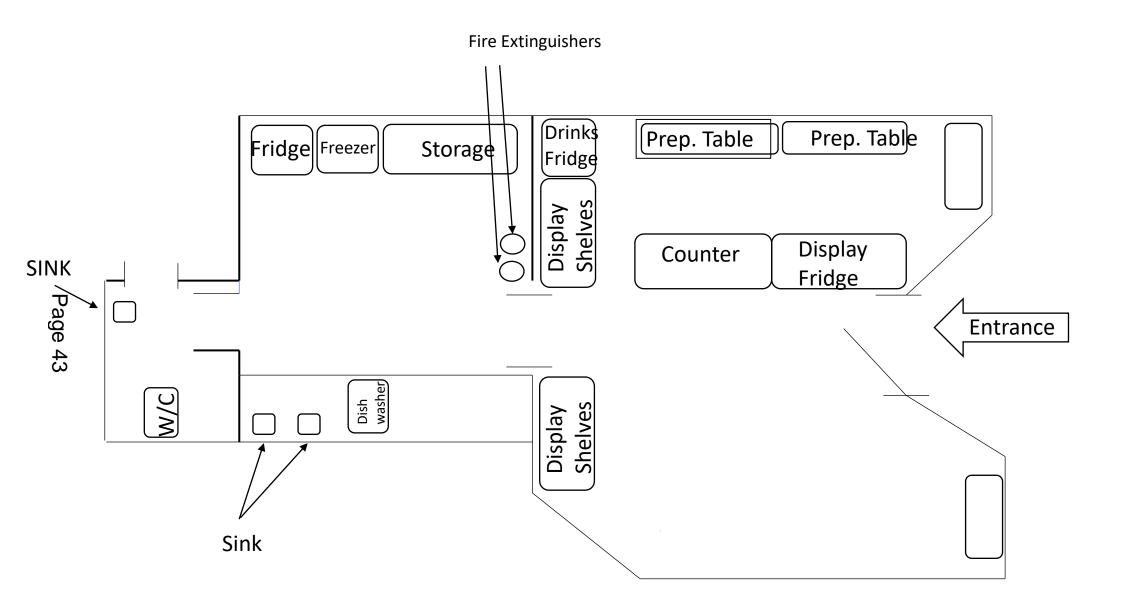

The plan accompanying the application is shown in Appendix 2.

2.2 The Council as the Licensing Authority is satisfied that the Applicant has met the administrative requirements of Section 17(5) but is unable to issue the Licence, as relevant Representations have been received. The Licensing Authority is also satisfied that the Representations have been received within the appropriate time scale and have not been subsequently withdrawn.

# **Appendices**

Appendix 1 Relevant sections of the application form

Appendix 2 Plan of the Premises

Appendix 3 Representation from Devon and Cornwall Police